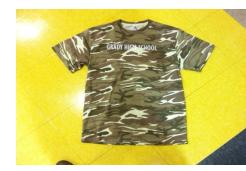

Desert Camo with Grady High School on front with plain camo back.

Available in M, L or XL

PictureBlack Hanes crew neck ultimate short sleevenot available.with 10% polyester. Knights Shield logo on frontwith motto on back in sliver lettering.Available in L , XL or 2XL