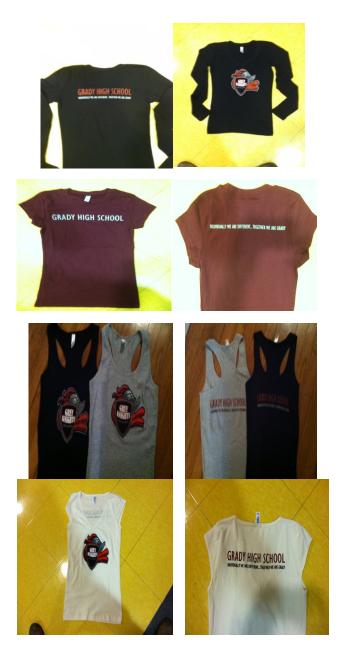

Racer back ribbed tank by Bella 90% Cotton 10% Polyester Available in S or M,.

Bella V-Neck ladies cut with cap sleeve in cream color2% SpandexAvailable in M, L, XL

Black short sleeve Men's cut Hanes Comfort blend.

"Grady High School" on front

"Individually we are different..." on the back. Silver lettering

Available in M or L