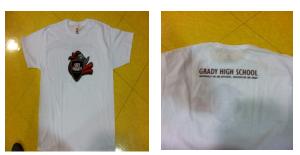

PictureWhite Ladies cut Anvil short sleeve preshrunk<br/>cotton. Knights Shield logo on front w/ motto on<br/>back in sliver lettering.

Available in S, M, L , XL or 2XL

White Hanes comfort blend 50/50 regular cut short sleeve