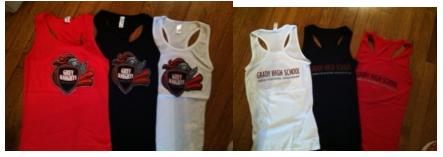

Knights shield logo on front with motto on back in black lettering.

Available in S,M,L, XL, 2XL, 3XL

Racerback Tank Bella 2% spandex Knights shield logo on front with motto on back

Available in S, M or L